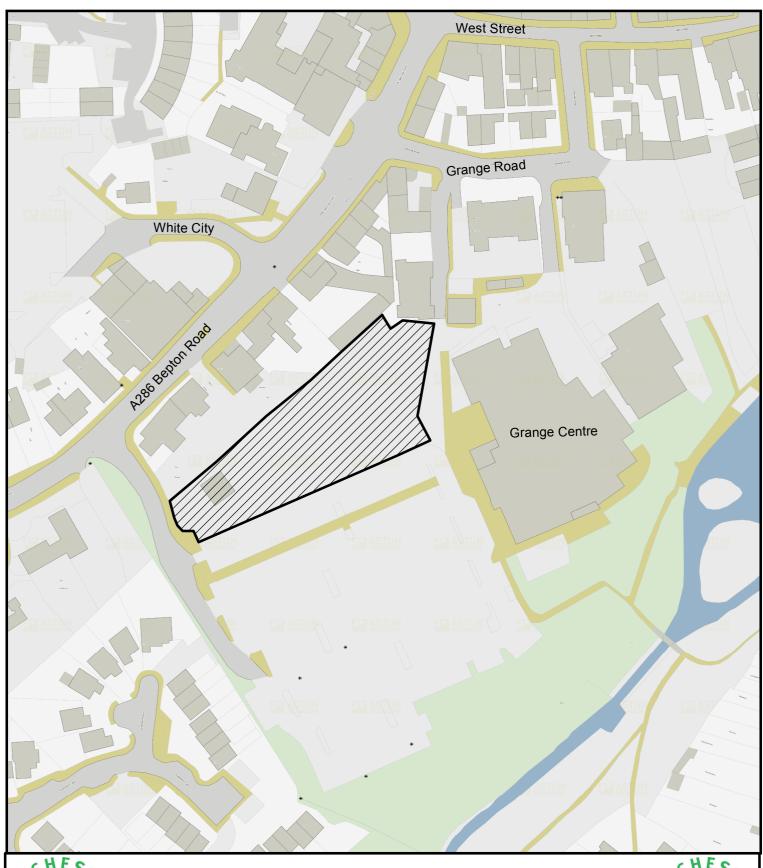

## **CHICHESTER DISTRICT COUNCIL**

Paul E.Over BSc (Hons), MBA, FRICS Executive Director

© Crown copyright and database rights 2016 Ordnance Survey 100018803

Date: 11.05.16 Scale: 1:1250 Drawing No. 5274 Produced on GIS by DJ LILLEY

Based on Ordnance survey Mapping with the permission of the controller of Her Majesty's Stationery Office, © Crown Copyright.

UNAUTHORISED REPRODUCTION INFRINGES CROWN COPYRIGHT AND MAY LEAD TO PROSECUTION OR CIVIL PROCEEDINGS.

Chichester District Council
East Pallant House
Chichester, West Sussex. PO19 1TY.
License No. LA100018803

This copy has been produced specifically to supply an individual with Information only.

NO FURTHER COPIES MAY BE MADE